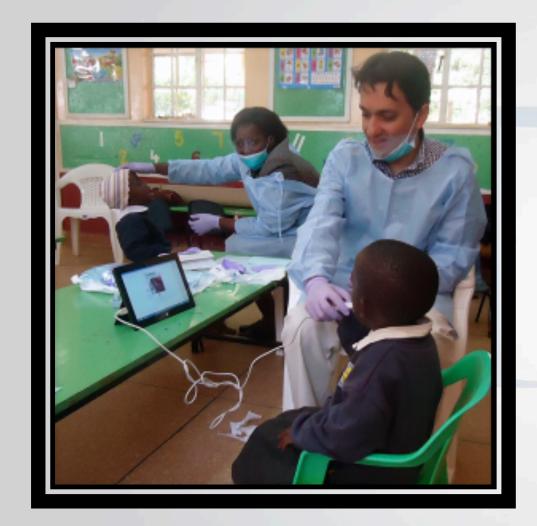

# **ASDOH TELEDENTISTRY**

## **□**Populations

- > Juvenile detention center
- >Low-income, rural adults
- >Adults with special needs
- ➤ Medically complex children

#### **□**Method

**≻**Asynchronous

#### **□**Services Provided

- ➤ Data collection
- **≻** Radiographs
- ➤ OHI (Text2Floss.com)
- > Prevention
- >Treatment plans
- ➤ Referral for follow-up

http://bitemagazine.com.au/wp-content/uploads/2013/06/Tele-dentistry-2.jpg