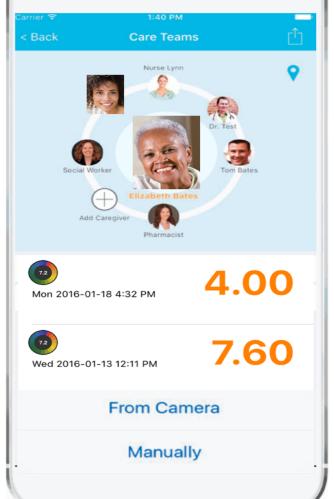

GenieMD+OH is a mobile health platform that empowers individuals to take a more active role in managing their own health and the health of their loved ones.

# CARE CIRCLE