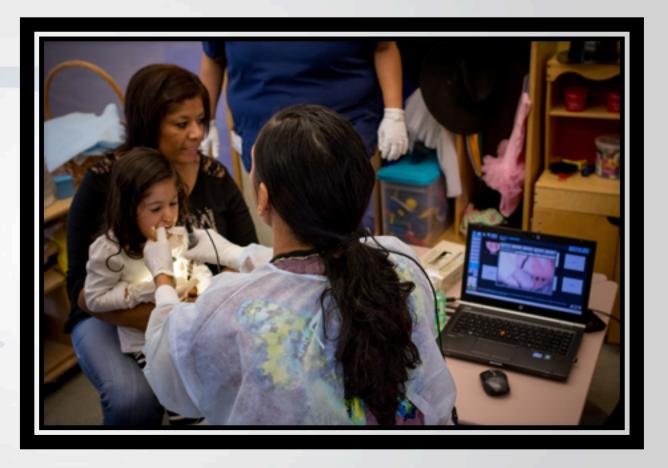

## **TELEDENTISTRY & ACCESS TO CARE**

## **□** Develop a Program that Will

- ➤ Bring oral health to patients
- > Focus on prevention
- >Work with underserved populations

### **□**Barriers Broken Down

- **≻**Cost
- **≻**Time
- **→** Distance

### **□**Goal

> Bring prevention to the patient and decrease the need for surgical interventions